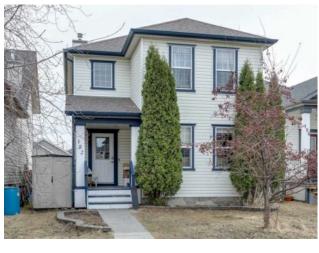

## 182 Copperfield Gardens SE Calgary, Alberta

MLS # A2211282

\$529,000

| Division: | Copperfield                      |        |                   |  |
|-----------|----------------------------------|--------|-------------------|--|
| Type:     | Residential/House                |        |                   |  |
| Style:    | 2 Storey                         |        |                   |  |
| Size:     | 1,439 sq.ft.                     | Age:   | 2002 (23 yrs old) |  |
| Beds:     | 4                                | Baths: | 3 full / 1 half   |  |
| Garage:   | Off Street                       |        |                   |  |
| Lot Size: | 0.08 Acre                        |        |                   |  |
| Lot Feat: | Back Lane, Cul-De-Sac, Few Trees |        |                   |  |

Features: Kitchen Island, Laminate Counters

Inclusions: Window Coverings, Shed in backyard

Welcome to 182 Copperfield Gardens SE. A four bedroom, three and a half bathroom home with unbelievable amounts of unlocked potential. Capitalize on the appreciation available as you update the property to your liking. Main floor offers an open concept layout starting with a sunny front living room. Continuing to the kitchen you have space for a large dining table and easy access to your bright backyard with a large, sunny deck. In the back of the lot, there is enough room to park several cars or an RV with separate access from the backyard. Upstairs offers a large primary with ensuite and two additional, sizeable bedrooms. In the basement you will find an additional bedroom and bathroom for guests, a very large laundry room and additional storage. Do not wait, book your showing today!