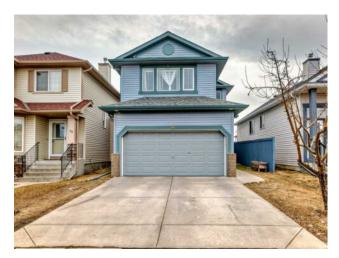

## 75 Taralea Crescent NE Calgary, Alberta

## \$719,900

| Division: | Taradale                                       |        |                   |  |  |
|-----------|------------------------------------------------|--------|-------------------|--|--|
| Туре:     | Residential/House                              |        |                   |  |  |
| Style:    | 2 Storey                                       |        |                   |  |  |
| Size:     | 1,800 sq.ft.                                   | Age:   | 2004 (21 yrs old) |  |  |
| Beds:     | 4                                              | Baths: | 3 full / 1 half   |  |  |
| Garage:   | Additional Parking, Double Garage Attached     |        |                   |  |  |
| Lot Size: | 0.08 Acre                                      |        |                   |  |  |
| Lot Feat: | Feat: Back Lane, Back Yard, Landscaped, Rectar |        |                   |  |  |
|           | Water:                                         | -      |                   |  |  |
|           | Sewer:                                         | -      |                   |  |  |
|           | Condo I                                        | E00.   |                   |  |  |

Inclusions: Mirrors in Dinning Area

This 3+1 bed / 3.5 bath home with over 2350 sqf living space with a LARGE BONUS ROOM has been immaculately well maintained by the owner with a back ally, RV PARKING and huge backyard. Entering the front doors will make you feel like you are home. The living space is large and spacious with a beautiful stone tiled gas fireplace as the focal point. Following the hardwood floors throughout the main floor is the dining room, kitchen (with tons of counter space, cupboards for storage and large pantry) and 1/2 bath. Off the kitchen is the door to the south facing backyard which includes a ground level patio and space for RV parking, while still keeping a decent size backyard. Heading upstairs is the massive bonus room with large windows and vaulted ceilings. Continuing down the hallway to the primary room, with a 4 piece En-suite and walk in closet, along with 2 large spare bedrooms and another full bath. Downstairs is another living space / entertainment room, the 4th bedroom, another full bathroom, laundry and tons of extra storage easy to make a separate entrance for basement for future upgrades. Ideally facing a quiet street & just minutes away from Genesis Center , schools, shopping centers, bus stops, Saddletown LRT, parks, and restaurants. You truly couldn't ask for a better location or home! Welcome to Taralea Cres.