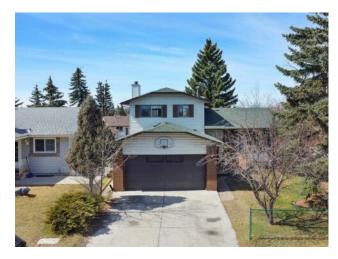

## 103 Templevale Place NE Calgary, Alberta

## MLS # A2210901

## \$689,000

| Division: | Temple                                                          |        |                   |  |  |
|-----------|-----------------------------------------------------------------|--------|-------------------|--|--|
| Туре:     | Residential/House                                               |        |                   |  |  |
| Style:    | 4 Level Split                                                   |        |                   |  |  |
| Size:     | 1,832 sq.ft.                                                    | Age:   | 1980 (45 yrs old) |  |  |
| Beds:     | 7                                                               | Baths: | 4 full / 1 half   |  |  |
| Garage:   | Double Garage Attached                                          |        |                   |  |  |
| Lot Size: | 0.12 Acre                                                       |        |                   |  |  |
| Lot Feat: | Back Lane, Back Yard, Corner Lot, Cul-De-Sac, Front Yard, Lands |        |                   |  |  |
|           |                                                                 |        |                   |  |  |

Inclusions: n/a

Nestled in the heart of Temple, this charming 1800+SF home offers exceptional potential. Spread across two levels with an additional 900 square feet in the basement, this home features a total of 7 BEDROOMS (3 bedrooms on the upper floor, one bedroom/den/office on the main, and 3 bedrooms in the basement - with a total of 4.5 bathrooms, (master with ensuite, an additional bathroom on the upper level, half bath on the main floor and 2 bathrooms in the basements). It also offers formal living and dining areas making this home great for entertaining. The basement has existing plumbing and electrical hookups for an easy kitchen addition and has a side entrance. Note that the basement has high ceilings. While the interiors may be dated, the home boasts solid bones, making it a perfect canvas for your creative vision. In addition to many great features of this home, it also has an OVERSIZED DOUBLE ATTACHED HEATED FRONT GARAGE. Recently a BRAND NEW FURNACE has been installed. This spacious home features vinyl fencing and a sunroom off the family room. Located in a cul-de-sac with a back alley, it is close to many amenities, walking distance to schools, shopping and transportation. Don't miss out on this fantastic opportunity to create your dream home in a prime location.. A must-see!"