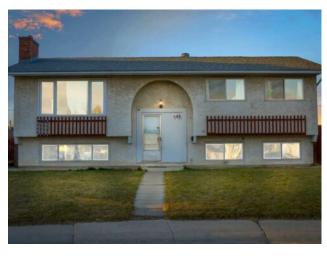

## 348 Penworth Way SE Calgary, Alberta

MLS # A2210118

\$535,000

| Division: | Penbrooke Meadows                                                 |        |                   |  |  |
|-----------|-------------------------------------------------------------------|--------|-------------------|--|--|
| Type:     | Residential/House                                                 |        |                   |  |  |
| Style:    | Bi-Level                                                          |        |                   |  |  |
| Size:     | 1,153 sq.ft.                                                      | Age:   | 1973 (52 yrs old) |  |  |
| Beds:     | 5                                                                 | Baths: | 2 full / 1 half   |  |  |
| Garage:   | Double Garage Detached, Garage Faces Rear, Parking Pad            |        |                   |  |  |
| Lot Size: | 0.13 Acre                                                         |        |                   |  |  |
| Lot Feat: | Back Lane, Back Yard, Front Yard, Pie Shaped Lot, Street Lighting |        |                   |  |  |
|           |                                                                   |        |                   |  |  |

Features: Separate Entrance, Storage

Inclusions: Refrigerator, Washer Dryer, Stove, stacked Washer Dryer, backyard Shed

Welcome to 348 Penworth Way! This spacious bi-level home offers a fantastic opportunity with five bedrooms, two living areas, and two kitchens. With a little bit of TLC, and a few cosmetic updates could transform this home to suit your style. Whether you want to make gradual improvements or give the entire home a makeover for instant equity, the potential is yours to unlock with simple, cosmetic changes. The upper level features a bright, airy living room with a large picture window that fills the space with south-facing natural light. The living area flows seamlessly into the dining room, which offers ample space for a large table—perfect for hosting family gatherings. The kitchen boasts a practical layout, with a large double window bringing in extra light while you prepare meals. Just off the kitchen, a mudroom leads to the back door, providing a convenient space for storing coats, boots, and umbrellas. Down the hall, you'Il find a full bathroom and two smaller bedrooms, ideal for children's rooms, offices, or guest rooms. The master suite is generously sized and includes its own half-bath, offering added privacy and convenience. The lower level is full of potential, perfect for an in-law suite, or even an Airbnb for extra income. It includes a full kitchen, full bathroom, and two bedrooms—both with plenty of closet space and natural light. The spacious living area is cozy, featuring a fireplace with a stunning brick surround. A wet bar connects the living area, making it a great spot for entertaining or enjoying weekend games with friends. Outside, the large lot offers an oversized garage to keep your vehicles snow-free, plus a shed for additional storage and pad parking. This home has incredible potential to fit your needs and desires. Don't miss out—book your showing today before it's gone!