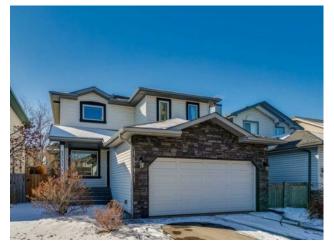

## 3737 Douglas Ridge Way SE Calgary, Alberta

Inclusions: n/a

Looking for a fantastic upgraded home in the popular community of Douglasdale.... Well look no further because here it is...., Welcome to 3737 Douglas Ridge Way SE. As you walk up to the front entrance you will see an updated front door and porch with composite decking. Walking in you are greeted with hardwood floors that bring you past a large dining room perfect for any and all family get togethers. Following the hardwood floors you come to a great size sunny kitchen boasting upgraded stainless steel appliances and nook that is open to a cozy living room with fireplace. Perfect for summer BBQ season you have access to a sunny south facing deck right from the kitchen nook that extends this eating area. Wanting a little shade, wander over to the other side of the deck with privacy screens and seating area. Heading back into the home we venture upstairs where you will find a huge master bedroom with walk-in closet and four piece en-suite. Down the hall are two more bedrooms and a four piece bath. As we head to the basement you will find a great size rec room perfect for movie nights or watching your favourite sports team as well as a fourth bedroom and four piece bath. There has been many updates to this home over the past few years featuring newer vinyl windows, roof, fresh paint, furnace, hot water tank, basement flooring, A/C unit, and higher end appliances. Oh, I almost forgot, if a double attached garage with Epoxy flooring, natural gas tube heating, TV, shelves and insulated is important to you.... well... guess what...you're in luck!! This amazing home has all of this as well. Don't miss this one and make this your new home today!