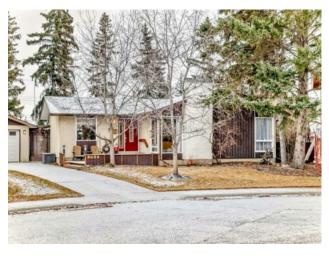

## 5624 Ladbrooke Drive SW Calgary, Alberta

MLS # A2205451

\$899,000

| Division: | Lakeview                                                           |        |                   |  |  |
|-----------|--------------------------------------------------------------------|--------|-------------------|--|--|
| Type:     | Residential/House                                                  |        |                   |  |  |
| Style:    | Bungalow                                                           |        |                   |  |  |
| Size:     | 1,514 sq.ft.                                                       | Age:   | 1966 (59 yrs old) |  |  |
| Beds:     | 3                                                                  | Baths: | 1 full / 1 half   |  |  |
| Garage:   | Converted Garage, Garage Faces Front, Garage Faces Rear, Off Stree |        |                   |  |  |
| Lot Size: | 0.21 Acre                                                          |        |                   |  |  |
| Lot Feat: | Back Lane, Landscaped, Many Trees, No Neighbours Behind, Pie Shap  |        |                   |  |  |
|           |                                                                    |        |                   |  |  |

Features: Built-in Features, Central Vacuum, No Smoking Home, Recessed Lighting

Inclusions: N/A

This lovely spacious Lakeview bungalow has never been on the market. The Original owners have called this special place "home" for 57 years, and now it's time for a new family to make memories here! Where to start! First, there is the park-like back yard offering over 9100 square feet, very private, treed and with no neighbors behind; it's truly a backyard oasis! Then there is the mid century bungalow offering over 1500 sq feet on the main floor, including a spacious main floor addition which is the heart of the home, the living room. This will be the gathering place for family and friends. It is appointed with high ceilings, gas fireplace, and hardwood parquet flooring. The living room is bright and spacious with high ceilings and new gas fireplace, perfect for entertaining! The main floor also includes a family room with fireplace which could serve as a den/office/or guest room, a formal dining room, eat in kitchen with oak cabinets and granite counters, new stove and built in dishwasher (2024). The main level offers 2 bedrooms plus the den/family room. including the bright primary bedroom and a four piece main bathroom. Downstairs offers a large games room, a third bedroom (window not to current code), a wine room, and large hobby room for the wine maker or hobbyist, and a half bathroom. The mechanical room features hi efficiency furnace and new electrical panel. Water softener included as well, along with the newer washer and dryer in the lower laundry room. The home is wonderful and unique, no cookie cutter house here! The other best part is the massive back yard: this lot is a pie backing on lane with no neighbors behind, and very private. The home includes two single car garages and a storage or hobby area between the garages. The home has two detached single garages, a front single and a rear single garage which is insulated and heated, currently