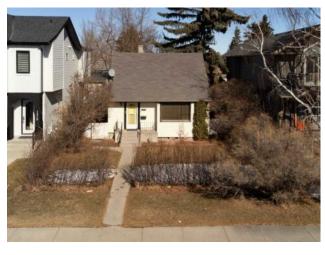

## 1206 Regal Crescent NE Calgary, Alberta

MLS # A2201473

\$725,000

| Division: | Renfrew                               |        |                   |  |  |  |
|-----------|---------------------------------------|--------|-------------------|--|--|--|
| Туре:     | Residential/House                     |        |                   |  |  |  |
| Style:    | 1 and Half Storey                     |        |                   |  |  |  |
| Size:     | 960 sq.ft.                            | Age:   | 1947 (78 yrs old) |  |  |  |
| Beds:     | 3                                     | Baths: | 2                 |  |  |  |
| Garage:   | Double Garage Detached                |        |                   |  |  |  |
| Lot Size: | 0.12 Acre                             |        |                   |  |  |  |
| Lot Feat: | Back Lane, Back Yard, Rectangular Lot |        |                   |  |  |  |
|           |                                       |        |                   |  |  |  |

Inclusions: N/A

See Remarks

Features:

ATTENTION BUILDERS AND INVESTORS! Great development opportunity on this sub-dividable flat lot in the desirable inner city community of Renfrew. This community offers mature trees and the perfect location for a new inner-city home. Several new infills on this popular street. RPR 2025. Minutes walk away from an off-leash dog park, parks, playgrounds, schools, shops, restaurants and public transit. Easy access to downtown, Deerfoot Trail and 16th Ave., and extensive redevelopment to the neighborhood.