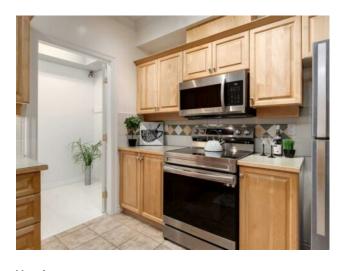

Features: Kitchen Island, No Animal Home, No Smoking Home, Walk-In Closet(s)

Inclusions: NONE

STUNNING FIND at the RIVER GRANDE ESTATES! Welcome to this LOVELY, BRIGHT WEST FACING 2 bedroom - 2 bath condo offering over 1100 sqft of unparalleled comfort and convenience in the "PRESTIGIOUS RIVER GRANDE ESTATES. Located in the EXCLUSIVE community of "Eriton", adjacent to the MNP Center (Former Talisman Center), Elbow River Pathways, C-Train , Saddledome, 4th Street SW Shopping filled with Trendy Restaurants & Chic Boutique shopping, creating INNER CITY LIVING at its best! ENJOY UPSCALE LIVING IN THIS SUPERIOR BUILDING which offers a High Level of SECURITY, A SPECTACULAR COUTRYARD showcasing waterfalls, An Abundance of Trees & Shrubs, a GAZEBO, & Incredible Stonework as you walk into the Front Entrance. This SPACIOUS, open concept condo showcases, New Carpet, New Trendy paint, Stainless Steel Appliances, a Corner gas fireplace, and faces into the beautiful courtyard with trees and a fountain just off your large balcony! Quiet and Serene best describe this home which is perfectly set up for a professional couple or someone wanting a roommate. Large kitchen with an abundance of cabinetry, counter space and kitchen island is perfect for entertaining or everyday living. Enormous Primary Bedroom easily accommodates a king size bed and several pieces of furniture with a private 5 piece ensuite. Second bedroom features a pocket door to the 3 pc bathroom and second door for guests. Spacious living room, dining room create a comfortable retreat with a corner gas fireplace for warmth and charm. LAUNDRY AND STORAGE: Large insuite laundry with ample storage complete this ideal floor plan. An extra Assigned Storage Locker is also included with great security. AMENITIES: Sophisticated living is enjoyed by all at the River Grande Estates with an Onsite Maintenance