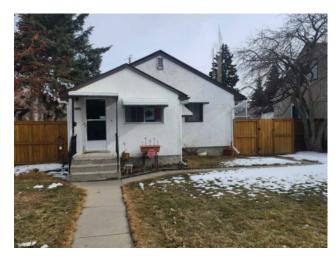

## 922 Remington Road NE Calgary, Alberta

MLS # A2199741

\$785,000

| Division: | Renfrew                                                |        |                   |  |
|-----------|--------------------------------------------------------|--------|-------------------|--|
| Type:     | Residential/House                                      |        |                   |  |
| Style:    | Bungalow                                               |        |                   |  |
| Size:     | 850 sq.ft.                                             | Age:   | 1947 (78 yrs old) |  |
| Beds:     | 3                                                      | Baths: | 2                 |  |
| Garage:   | Double Garage Detached                                 |        |                   |  |
| Lot Size: | 0.11 Acre                                              |        |                   |  |
| Lot Feat: | Back Lane, Back Yard, City Lot, Corner Lot, Front Yard |        |                   |  |

Features: No Animal Home, Stone Counters, Storage

Inclusions:

NA

Looking for an inner city development land? Incredible opportunity for an Inner City RC-2 corner lot. The neighborhood is going through a renewal. Luxury infills and single homes are being built all around. A lovely 2 bedroom up bungalow with updated kitchen. Huge yard and double garage. Great to live in or rent while you apply for your development permits and plans. This is a can't miss investment opportunity!