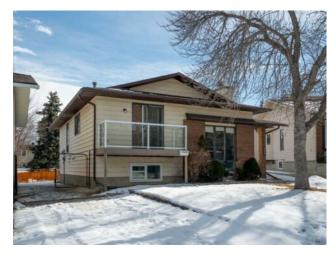

## 171 Berwick Way NW Calgary, Alberta

Inclusions: None

This updated bi-level home in Beddington Heights features a legal basement suite, making it a turnkey investment property! The home offers 3 bedrooms, 3 full bathrooms, and over 1,800 sq ft of developed space. The main floor boasts high ceilings, a bright living area, 2 spacious bedrooms, and 2 full bathrooms, including a master ensuite. The basement suite is legal, with its own separate walk-up entrance, a large bedroom, an open-concept kitchen and living room, and a 4-piece bathroom. New hot water tank (2024). Situated on a pie-shaped lot, this property also features a double detached garage and a concrete driveway that extends from front to back for ample off-street parking. Conveniently located near parks, schools, shopping, transit, and with the added potential of a future green line LRT station within walking distance. This is an excellent opportunity for investors looking for an income property in Calgary or for you to call this place home!