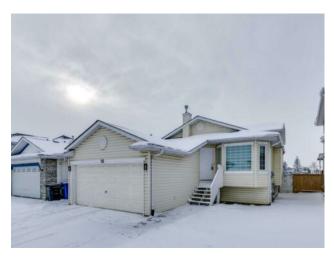

## 58 Anaheim Place NE Calgary, Alberta

MLS # A2194170

\$679,900

| Division: | Monterey Park                                                         |        |                   |  |  |  |
|-----------|-----------------------------------------------------------------------|--------|-------------------|--|--|--|
| Туре:     | Residential/House                                                     |        |                   |  |  |  |
| Style:    | 4 Level Split                                                         |        |                   |  |  |  |
| Size:     | 1,881 sq.ft.                                                          | Age:   | 1996 (29 yrs old) |  |  |  |
| Beds:     | 5                                                                     | Baths: | 3                 |  |  |  |
| Garage:   | Double Garage Attached                                                |        |                   |  |  |  |
| Lot Size: | 0.10 Acre                                                             |        |                   |  |  |  |
| Lot Feat: | Backs on to Park/Green Space, Landscaped, No Neighbours Behind, Priva |        |                   |  |  |  |