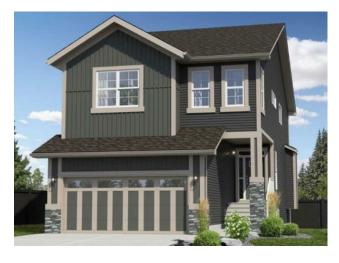

Features: Double Vanity, High Ceilings, Kitchen Island, No Animal Home, No Smoking Home, Open Floorplan, Pantry, Separate Entrance, Soaking Tub, Walk-In Closet(s)

Inclusions:

N/A

Welcome to 394 Legacy Circle, situated in Legacy, one of Calgary's most sought-after communities. Just steps from picturesque walkways along the environmental reserve! This brand-new front drive home features a thoughtfully designed layout with a main floor office, beautiful kitchen with nook, and great room with a fireplace that is open to the upper floor! The upper level boasts three bedrooms, two bathrooms, and a versatile centralized bonus room that overlooks the main floor. Additionally, the spacious basement includes a 9 ft foundation and a side entrance for future basement development. Close to transit, this home is ideally located for quick access to anywhere you need to go!