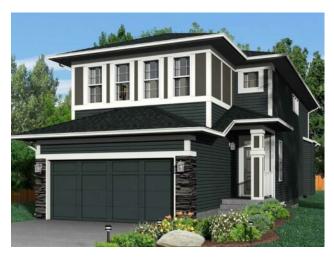

## 88 Creekview Manor SW Calgary, Alberta

MLS # A2192622

\$789,000

| Division: | Pine Creek             |            |                  |  |  |  |
|-----------|------------------------|------------|------------------|--|--|--|
| Type:     | Residential/Hou        | ıse        |                  |  |  |  |
| Style:    | 2 Storey               |            |                  |  |  |  |
| Size:     | 2,309 sq.ft.           | Age:       | 2025 (0 yrs old) |  |  |  |
| Beds:     | 5                      | Baths:     | 3                |  |  |  |
| Garage:   | Double Garage Attached |            |                  |  |  |  |
| Lot Size: | 0.08 Acre              |            |                  |  |  |  |
| Lot Feat: | Back Yard, Zero        | o Lot Line |                  |  |  |  |

Inclusions: N/A

Welcome to Calgary's new SW community of Creekview! Creekview sets out to be the perfect blend of city convenience and outdoor living: all surrounding communities are well developed, meaning amenities are only a short drive away, but you have the opportunity to come back to a neighborhood that offers a tranquil, laid-back lifestyle. There will be 4 parks within Creekview, as well as winding unpaved walking paths along the edge of the community. The Concord model that we have available is an excellent choice for big families: this home is 2,310 sq ft with 5 bedrooms with 3 full washrooms. There are 4 Bedrooms and a Bonus Room upstairs, as well as a Main Floor Bedroom for grandparents or guests to stay in. To top it off, this home also features an undeveloped walkout basement! With a rear deck to enjoy the views, and larger basement windows letting in more light, this home truly is the whole package. Photos are representative.