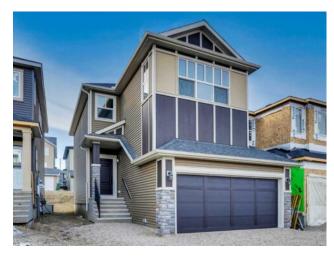

## 312 EDITH Place NW Calgary, Alberta

MLS # A2191772

\$769,000

| Division: | Glacier Ridge              |        |                  |  |  |
|-----------|----------------------------|--------|------------------|--|--|
| Type:     | Residential/House          |        |                  |  |  |
| Style:    | 2 Storey                   |        |                  |  |  |
| Size:     | 2,079 sq.ft.               | Age:   | 2025 (0 yrs old) |  |  |
| Beds:     | 3                          | Baths: | 3 full / 1 half  |  |  |
| Garage:   | Double Garage Attached     |        |                  |  |  |
| Lot Size: | 0.08 Acre                  |        |                  |  |  |
| Lot Feat: | Back Lane, Rectangular Lot |        |                  |  |  |
|           |                            |        |                  |  |  |

Features: Granite Counters, No Animal Home, No Smoking Home, Open Floorplan, See Remarks

Inclusions: N/A

GORGEOUS 2079 SQUARE FEET BRAND NEW HOME, DETACHED HOME WITH DOUBLE ATTACHED GARAGE, MAIN FLOOR HAS DEN, SPACIOUS GREAT ROOM WITH ELECTRIC FIRE PLACE, BEAUTIFUL KITCHEN WITH BUILT IN APPLIANCES, SPICE KITCHEN WITH GAS STOVE, UPPER FLOOR HAS THREE GOOD SIZE BEDROOMS, TWO MASTER BEDROOMS WITH ENSUITES, NICE BONUS ROOM, TOTAL 3.5 BATHS IN THIS BEAUTIFUL HOME. GREAT LOCATION WHICH IS CLOSE TO AMENITIES. THIS HOME IS BRAND NEW AND READY TO MOVE IN. SHOWS BEAUTIFUL. A MUSE SEE! VACANT FOR IMMEDIATE POSSESSION.