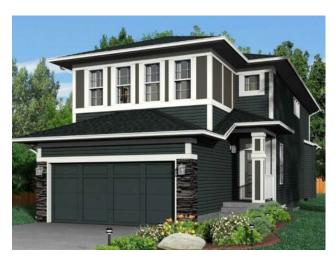

## 88 Creekstone Grove SW Calgary, Alberta

MLS # A2191642

\$758,000

| Division: | Pine Creek             |        |                  |  |  |  |
|-----------|------------------------|--------|------------------|--|--|--|
| Type:     | Residential/Hou        | ıse    |                  |  |  |  |
| Style:    | 2 Storey               |        |                  |  |  |  |
| Size:     | 2,270 sq.ft.           | Age:   | 2025 (0 yrs old) |  |  |  |
| Beds:     | 4                      | Baths: | 3                |  |  |  |
| Garage:   | Double Garage Attached |        |                  |  |  |  |
| Lot Size: | 0.08 Acre              |        |                  |  |  |  |
| Lot Feat: | Back Yard              |        |                  |  |  |  |

Inclusions: N/A

Your perfect home awaits on this brand-new lot available for pre-construction with Trico Homes. Nestled amongst scenic views lies Pine Creek in SW Calgary. Located just south of 210th Avenue, it offers close access to Macleod Trail and Stoney Trail, linking you to numerous amenities in the area. Designed with historical charm and timeless designs, your future home awaits in this breathtaking community, with pathways made for beautiful early morning runs or afternoon leisurely strolls. Built for families and couples alike, life at Pine Creek creates the moments to connect with those that matter most. Please note this is a Pre-Construction property, visit our showhome at 36 Creekstone Grove SW for more details. Full commission on all realtor-assisted deals. Photos are representative.