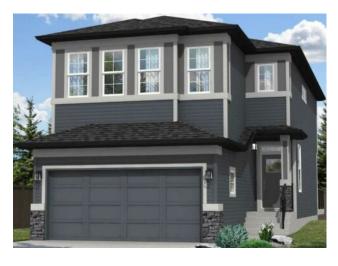

## 536 Belmont Place SW Calgary, Alberta

MLS # A2191603

\$739,000

| Division: | Belmont                |        |                  |  |  |
|-----------|------------------------|--------|------------------|--|--|
| Type:     | Residential/House      |        |                  |  |  |
| Style:    | 2 Storey               |        |                  |  |  |
| Size:     | 2,067 sq.ft.           | Age:   | 2025 (0 yrs old) |  |  |
| Beds:     | 3                      | Baths: | 2 full / 1 half  |  |  |
| Garage:   | Double Garage Attached |        |                  |  |  |
| Lot Size: | 0.05 Acre              |        |                  |  |  |
| Lot Feat: | Back Yard              |        |                  |  |  |

Inclusions: N/A

Your perfect home awaits on this brand-new lot available for pre-construction with Trico Homes. No matter what your beginning is, Belmont is a place where your present takes hold and your future begins. Belmont provides the ideal location for families with quieter streets, abundant parks and recreation centers close by. Access to major roads including Stoney Trail West is quick and easy with multiple roads in and out of the community. Your new home extends well beyond your door, making this community the perfect place for young families and those looking to buy their first home. Photos are representative.