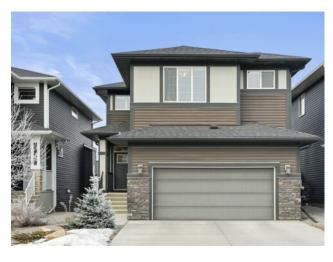

## 19 Crestbrook Link SW Calgary, Alberta

MLS # A2190465

\$994,900

| Division: | Crestmont                                                             |        |                  |  |  |  |  |  |
|-----------|-----------------------------------------------------------------------|--------|------------------|--|--|--|--|--|
| Type:     | Residential/House                                                     |        |                  |  |  |  |  |  |
| Style:    | 2 Storey                                                              |        |                  |  |  |  |  |  |
| Size:     | 2,538 sq.ft.                                                          | Age:   | 2019 (6 yrs old) |  |  |  |  |  |
| Beds:     | 4                                                                     | Baths: | 3 full / 1 half  |  |  |  |  |  |
| Garage:   | Double Garage Attached                                                |        |                  |  |  |  |  |  |
| Lot Size: | 0.09 Acre                                                             |        |                  |  |  |  |  |  |
| Lot Feat: | Back Yard, Front Yard, Low Maintenance Landscape, Landscaped, Private |        |                  |  |  |  |  |  |

**Features:** Built-in Features, Chandelier, Closet Organizers, Double Vanity, Kitchen Island, No Smoking Home, Quartz Counters, Recessed Lighting, Separate Entrance, Walk-In Closet(s)

Inclusions:

N/A

\*\*Open House Sat Feb 8th 2-4 pm/Sun Feb 9th 11 am-1 pm\*\* Welcome to this thoughtfully designed home, offering over 3400 sqft of developed living space in the vibrant community of Crestmont. Just steps from the picturesque Crestmont West Park & Playground, this home is perfectly situated for families looking to enjoy both nature and community living. Inside, you' Il find luxury vinyl flooring, elegant ceiling-height cabinetry, and sleek stainless-steel appliances in the kitchen. The expansive quartz island, added counter space, and storage make this kitchen a dream for both everyday living and entertaining. A cozy gas fireplace warms the living room, while remote-controlled window coverings in the living room, on the patio doors, and in the primary bedroom add extra convenience. The main floor also features a formal dining area and a walkthrough pantry leading to the garage, complete with built-in lockers for easy organization. Upstairs, a spacious bonus room offers endless possibilities, alongside an office nook perfect for work or study. The serene primary bedroom boasts mountain views, a generous walk-in closet with direct access to the upstairs laundry room, and a spa-like ensuite with dual vanities, a separate tub, and a walk-in shower with a built-in bench. The second and third bedrooms both feature their own walk-in closets and share a well-appointed 4-piece bathroom. The fully finished walkout basement expands your living space with a bright and inviting rec room, another designated office space, an additional bedroom, and another full bathroom—ideal for guests or extended family. Living in Crestmont means more than just a beautiful home—it's a lifestyle. This vibrant community has its own community hall and splash park where neighbours come together for annual Halloween, Christmas, and Stampede breakfasts, as