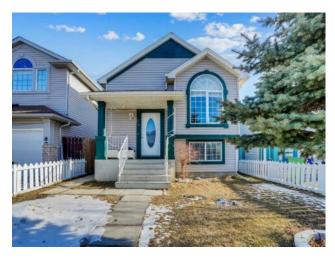

## 54 Taracove Road NE Calgary, Alberta

MLS # A2190222

\$569,000

| Division: | Taradale                      |        |                   |  |  |
|-----------|-------------------------------|--------|-------------------|--|--|
| Туре:     | Residential/House             |        |                   |  |  |
| Style:    | Bi-Level                      |        |                   |  |  |
| Size:     | 818 sq.ft.                    | Age:   | 2003 (22 yrs old) |  |  |
| Beds:     | 4                             | Baths: | 2                 |  |  |
| Garage:   | Off Street                    |        |                   |  |  |
| Lot Size: | 0.07 Acre                     |        |                   |  |  |
| Lot Feat: | Back Lane, Garden, Landscaped |        |                   |  |  |

**Granite Counters** 

Inclusions: none

Features:

LEGAL SUITE BILEVEL.LOCATED IN THE HEART OF TARADALE, LIKE HALF BLOCK TO SCHOOLS, BUS ROUTE AND CLOSE TO SHOPPING AND ALL OTHER AMENITIES GENESIS CENTRE, LIBRARY, LRT STATION. THIS HOUSE IS LOADED WITH UPGRADES,LIKE GRANITE COUNTER TOPS AND UPGRADED BACK SPLASH, VAULTED CEILING.HOUSE COMES WITH 2 BEDROOMS ON THE MAIN LEVEL AND 2 BEDROOM LEGAL SUITE IN THE BASEMENT WITH SEPARATE ENTRANCE. 2 SEPARATE LAUNDRIES. HUGE BACK YARD FEATURES A PRIVATE FENCED OFF AREA.IT IS GOOD FOR FIRST TIME BUYERS OR INVESTMENT PROPERTY.MAIN LEVEL IS VACANT CAN BE SHOWN ANY TIME. BUT PEOPLE LIVE IN THE BASEMENT THEY NEED SOME NOTICE.STILL VERY EASY TO SHOW.