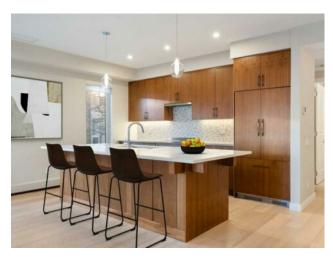

Luxury Meets Lifestyle in Renfrew Welcome to LUSSO, where sophistication and comfort come together in this exclusive boutique building. This stunning 2-bedroom + den, 2-bathroom corner unit boasts just under 1,400 sq. ft. of thoughtfully designed living space, complete with sweeping downtown views and finishes that redefine modern luxury. Step into the open floor plan that maximizes light and space, creating a seamless flow perfect for both relaxation and entertaining. The kitchen is a chef's dream, featuring rich walnut cabinetry, sleek quartz countertops, and top-of-the-line Fisher & Paykel appliances. The oversized island provides ample prep space and doubles as an inviting gathering spot for guests. The living and dining areas exude elegance, with large windows offering breathtaking views of the city skyline. The versatile den, accessed through double French doors, adds function and privacy—ideal for a home office or cozy retreat. The second bedroom offers a comfortable sanctuary with a generous closet and easy access to a stylish 4-piece bathroom, perfect for guests or family. The primary suite is the epitome of indulgence, bathed in natural light and boasting panoramic views. A walk-through closet with custom organizers leads to the luxurious ensuite, featuring double sinks, a steam shower, and extensive cabinetry for all your storage needs. Every detail has been meticulously curated, from the neutral paint tones to the timeless white oak flooring, ensuring a space that feels both inviting and refined. Built with concrete and steel construction, the building ensures unmatched privacy and peace of mind. Each unit is equipped with its own air makeup system and air conditioning for optimal comfort. Amenities include a fully equipped main-floor gym, secure bike storage, a storage locker, and titled underground parking. With only 20 units, this