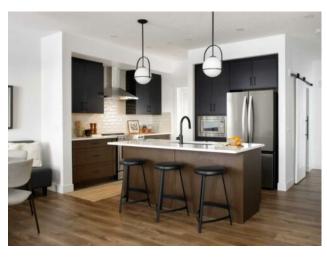

Features: Double Vanity, Kitchen Island, No Animal Home, No Smoking Home, Open Floorplan, Quartz Counters, Vinyl Windows

Inclusions: N/A

Welcome to the exquisite "Carisa" floor plan, where nearly 1,700 SqFt of thoughtfully designed space combines modern elegance with unmatched functionality. This home's layout is tailored for both comfort and style, creating the perfect setting for family living and entertaining. As you step inside, you'll be greeted by the warmth and durability of vinyl plank flooring that flows seamlessly throughout the main level, accentuating the modern finishes and striking architectural details. Natural light pours in through the back wall of windows, infusing the open-concept living areas with an inviting ambiance. Dual sliding patio doors extend your living space to the expansive backyard, ready for your personal touch to create the ultimate indoor-outdoor oasis. At the heart of the home, the kitchen is a chef's dream. Featuring two-tone cabinetry, sleek quartz countertops, and a stylish tile backsplash that wraps elegantly around a chimney-style hood fan, this kitchen is as functional as it is beautiful. Stainless steel appliances and a thoughtfully positioned mudroom with direct kitchen access ensure that even grocery days are effortless. A cozy dining nook and a spacious living room, are perfectly positioned to enjoy the home's abundant natural light. The smartly designed pocket office offers the perfect work-from-home setup or a dedicated homework space for the kids. Upstairs, a versatile bonus room serves as the ideal family retreat, separating the serene primary suite from the secondary bedrooms. The primary suite is a tranquil haven, complete with a luxurious 4-piece ensuite featuring an oversized shower and ample space to unwind. The two additional bedrooms are generously sized, making them ideal for children or guests. With an upstairs laundry room and a stylish 4-piece bathroom, convenience is woven into every detail of this home. Located in