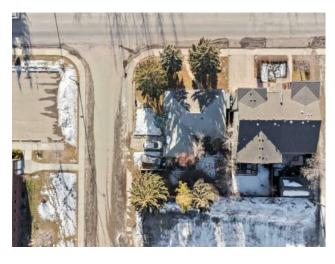

## 1530 38 Avenue SW Calgary, Alberta

MLS # A2184750

\$999,900

| Division: | Altadore                                                             |        |                   |  |  |  |
|-----------|----------------------------------------------------------------------|--------|-------------------|--|--|--|
| Туре:     | Residential/House                                                    |        |                   |  |  |  |
| Style:    | Bungalow                                                             |        |                   |  |  |  |
| Size:     | 1,242 sq.ft.                                                         | Age:   | 1954 (71 yrs old) |  |  |  |
| Beds:     | 5                                                                    | Baths: | 2                 |  |  |  |
| Garage:   | Single Garage Attached                                               |        |                   |  |  |  |
| Lot Size: | 0.14 Acre                                                            |        |                   |  |  |  |
| Lot Feat: | Back Yard, Corner Lot, Few Trees, Landscaped, Many Trees, See Remark |        |                   |  |  |  |

Features: See Remarks

Inclusions: NA

This is a rare opportunity to create your dream home in Altadore. Situated on a 62' x 100' lot at 1530 38 AVE SW, the property is across from one of Calgary's best - River Park! Build a 2 or 3 Storey here & imagine waking up to stunning panoramic views of River Park and the mountains. With R-CG zoning, this property presents the perfect opportunity to build townhomes, a duplex or your own large custom home. You'll enjoy direct access to green spaces, trails, and nearby community amenities. Marda Loop's vibrant atmosphere is yours to experience, all while savoring the tranquility of Calgary's amazing pathway system. Don't miss out on this incredible opportunity.