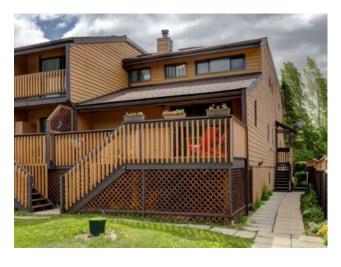

## 1, 426 Marten Street Banff, Alberta

MLS # A2178945

\$739,000

| Division: | NONE                               |        |                   |
|-----------|------------------------------------|--------|-------------------|
| Type:     | Residential/Low Rise (2-4 stories) |        |                   |
| Style:    | Apartment                          |        |                   |
| Size:     | 1,064 sq.ft.                       | Age:   | 1980 (45 yrs old) |
| Beds:     | 2                                  | Baths: | 2 full / 1 half   |
| Garage:   | Parkade                            |        |                   |
| Lot Size: | -                                  |        |                   |
| Lot Feat: | -                                  |        |                   |

Features: Beamed Ceilings

Inclusions: N/A

Located close to downtown Banff, this 2 bedroom plus den over 1300 sq ft on 3 levels is within a 5 walk to the centre of town. Three levels, end unit with extra large private deck. Main floor features living room with fireplace, large kitchen, laundry room and half bathroom. Second level has an extra large primary bedroom, bathroom and den. Lower level includes a large second bedroom with attached ensuite. Included is heated underground parking stall and extra heated storage.