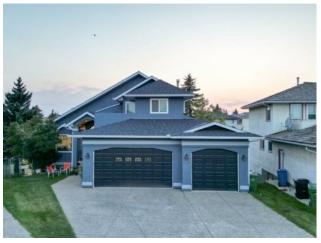

## 235 California Place NE Calgary, Alberta

Forced Air

Asphalt Shingle

Stucco, Wood Frame

Poured Concrete

## \$874,999

| Division: | Monterey Park                            |        |                   |
|-----------|------------------------------------------|--------|-------------------|
| Гуре:     | Residential/House                        |        |                   |
| Style:    | 2 Storey                                 |        |                   |
| Size:     | 2,238 sq.ft.                             | Age:   | 1992 (33 yrs old) |
| Beds:     | 6                                        | Baths: | 4                 |
| Garage:   | Triple Garage Attached                   |        |                   |
| Lot Size: | 0.01 Acre                                |        |                   |
| Lot Feat: | Backs on to Park/Green Space, Cul-De-Sac |        |                   |
|           | Water:                                   | -      |                   |
|           | Sewer:                                   | -      |                   |
|           | Condo Fee                                | -      |                   |
|           | LLD:                                     | -      |                   |
|           | Zoning:                                  | R-CG   |                   |
|           | Utilities:                               | -      |                   |

Inclusions: N/A

Heating:

Floors:

Roof:

**Basement:** 

Foundation:

Exterior:

Amazing Location | Walk-Out Basement | Fully Renovated | Triple Car Garage | Backs onto Greenspace | New Lux Windows & Roof | New Hot Water Tank | Nestled in a cul-de-sac, this impressive 2-storey home in Monterey Park Estates offers the perfect blend of luxury and functionality. Situated on a huge lot with greenspace views, this home has been fully renovated and boasts over 3,400 sq. ft. of living space. This impressive property boasts 6 bedrooms and 4 full bathrooms. The main floor features a spacious bedroom with a walk-in closet, a full bathroom, a living room, a family room, and a deck perfect for relaxing. On the upper level, you'll find an enormous master bedroom complete with a 5-piece ensuite and walk-in closet, as well as two additional well-sized bedrooms, a shared 5-piece bathroom, a balcony, and a cozy loft area. The 2-bedroom illegal basement suite boasts a large recreation room, a kitchen, an oversized 12'5" x 19'7" bedroom, a second bedroom, a 4-piece bathroom, and a laundry area. The basement is currently rented out for \$1,600, providing excellent rental potential. Additional standout features include extra high vaulted ceilings, dual hot water tanks, and two furnaces, making this home truly exceptional and ensuring year-round comfort.