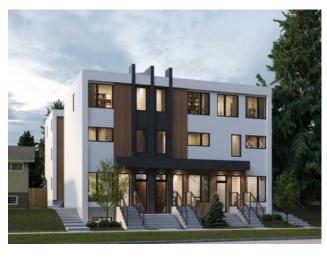

None

Inclusions:

SOLD AS IS CONDITION..CMHC MLI Select Eligible Project with DP approval in progress! This beautiful development lot features 10 units in total - 5 units plus 5 secondary suites plus 5 parking stalls. Qualifies for CMHC MLI Select density requirements (subject to lender approval). A fantastic opportunity to own a CMHC MLI Select project without the risk and headaches of permits. Development Permit in progress with City of Calgary and will be approved and ready for construction Spring 2025. Price includes Construction drawings and Building Permit drawings.