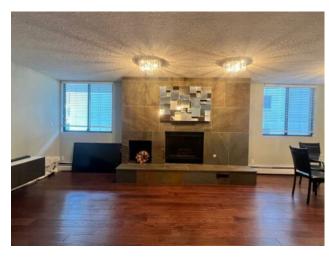

Features: Closet Organizers, Granite Counters, No Animal Home, No Smoking Home

Inclusions: None

Judicial Sale! One of the largest units available in the beltline area. 2 bed and 2 full bath with an stunning view of Victoria Park. Ample space inside with wide open concept layout. This highly upgraded luxury unit comes with an underground parking stall. Located opposite to the Victoria Park and few blocks away from 17 AVE, Stampede Ground, CTrain Station.