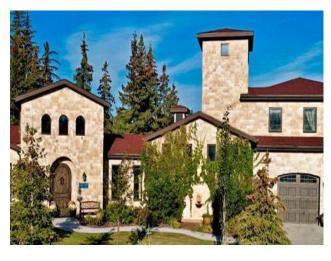

Inclusions: Drink fridge in pantry, 32" TV in kitchen cabinet, 50" TV & TV lift hidden in living room ceiling, Custom window seat cushions, Art in laundry room, main bathroom & ensuite

Inspired by the old-world charm of Tuscany, this modified bungalow home is one of a kind. This home sits on a quiet one-acre lot and is located in the peaceful neighborhood of Taylor Estates only minutes from Grande Prairie. Country living with all the benefits of living in the city. Mature trees and a fully landscaped yard offer a park-like setting. A private walking trail, playground, garden, firepit, covered patio, and lots of outdoor seating make this yard great for entertaining. Distressed wood and chiselled stone are used throughout the exterior as well as the interior of the home, bringing the outside in. The home is very light and bright with many windows to enjoy the beautiful outdoor views. High-efficiency building materials like spray foam insulation and in-floor heating make for maximum comfort. With over 3900 sq/ft of livable space, wheelchair-friendly access, 4 bedrooms, 2 1/2 baths, built-in speakers throughout, a heated 6-car garage and so much more. Intricate details and authentic materials encapsulate a timeless European feel in this cozy family home. BRAND NEW CENTRAL A/C INSTALLED IN AUGUST 2024!