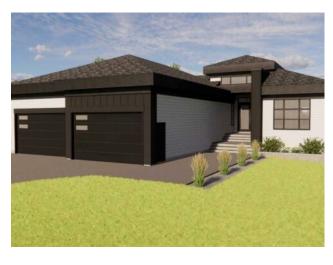

Features: Double Vanity, High Ceilings, Kitchen Island, No Animal Home, No Smoking Home, Pantry, Quartz Counters, See Remarks, Soaking Tub

Inclusions: None

Large beautiful bungalow with massive attached garage (one 42'l x 19'w bay and one 36'l x 19'w bay) on a 0.55 acre lot in sought after Taylor Estates! This home is currently under construction and there's an opportunity to make your own cabinet, counters, paint, flooring, and lighting selections!! The floor plan offers a welcoming foyer and open great room with 16' ceilings, a spacious kitchen with 9' island and an abundance of cabinets and counters, as well as a walk through pantry. The 11'x18' dining nook leads to a covered deck. The main floor laundry room is tucked away near the garage entry. There are two large bedrooms, a full bath, a half bath, plus the beautifully appointed primary bedroom with ensuite -free standing tub, double sinks, custom shower, toilet room- and a 10'x10' walk in closet! Located just steps from the park/playground and close to trails and Bear Creek.