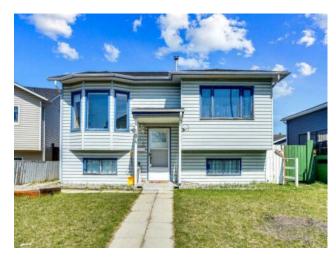

## 104 Falshire Close NE Calgary, Alberta

MLS # A2215131

\$555,000

| Division: | Falconridge                                                             |        |                   |  |  |
|-----------|-------------------------------------------------------------------------|--------|-------------------|--|--|
| Type:     | Residential/House                                                       |        |                   |  |  |
| Style:    | Bi-Level                                                                |        |                   |  |  |
| Size:     | 978 sq.ft.                                                              | Age:   | 1987 (38 yrs old) |  |  |
| Beds:     | 4                                                                       | Baths: | 2                 |  |  |
| Garage:   | Double Garage Detached, Heated Garage, RV Access/Parking                |        |                   |  |  |
| Lot Size: | 0.08 Acre                                                               |        |                   |  |  |
| Lot Feat: | Back Lane, Front Yard, Garden, Landscaped, Lawn, Level, Street Lighting |        |                   |  |  |

Features: High Ceilings, Jetted Tub

Inclusions: shed

RENOVATED BI LEVEL WITH 2+2 BEDROOMS AND 2 FULL BATHS. MAIN LEVEL LIVING ROOM AND KITCHEN WITH VAULTED CEILING. NEWER OAK KITCHEN CABINETS WITH TEMPERED GLASS.TILE FLOORING.MAIN LEVEL HAS DEN ASWEL. MAIN LEVEL BATH WITH JETTED TUB.FULLY FINISHED BASEMENT WITH 2 BEDROOM ILLEGAL SUITE WITH SEPARATE WALK UP ENTRANCE AND SEPARATE LAUNDRY UP AND DOWN.DOUBLE HEATED GARAGE.BASEMENT LIVING ROOM WITH STONE FACED FIRE PLACE.HOT WATER TANK AND FURNACE HAS BEEN REPLACED OVER THE LAST FEW YEARS.CLOSE TO ALL LEVELS OF SCHOOLS,SHOPPING AND THE BUS ROUTE,CLOSE TO SIKH TEMPLE. VERY EASY TO SHOW.SHOWS VERY WELL. VERY GOOD FOR FIRST TIME BUYERS OR INVESTMENT.NEWER WINDOWS IN 2005.