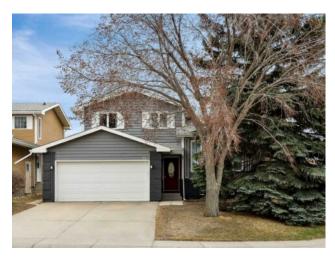

## 75 Hawkfield Crescent NW Calgary, Alberta

MLS # A2213778

\$759,900

| Division: | Hawkwood                                                                 |        |                   |  |  |  |
|-----------|--------------------------------------------------------------------------|--------|-------------------|--|--|--|
| Type:     | Residential/House                                                        |        |                   |  |  |  |
| Style:    | 5 Level Split                                                            |        |                   |  |  |  |
| Size:     | 1,667 sq.ft.                                                             | Age:   | 1981 (44 yrs old) |  |  |  |
| Beds:     | 4                                                                        | Baths: | 2 full / 1 half   |  |  |  |
| Garage:   | Alley Access, Double Garage Attached, Driveway, Garage Door Opener       |        |                   |  |  |  |
| Lot Size: | 0.12 Acre                                                                |        |                   |  |  |  |
| Lot Feat: | Back Lane, Back Yard, Corner Lot, Landscaped, Low Maintenance Landscaped |        |                   |  |  |  |

Introducing an extraordinary opportunity in the prestigious community of Hawkwood. This impeccably maintained 3+1 bdrm & 2.5 bath residence offers over 2,600 livable sq ft and is thoughtfully designed to accommodate family living with versatility, comfort, and style. Situated on a corner lot, this home exudes curb appeal with its west-facing exposure and manicured landscaping enhanced by underground sprinklers and mature foliage. Step inside to a flowing, light-filled layout that seamlessly balances formal and informal living. A grand front living room welcomes you with timeless elegance, while the family room features a gas fireplace framed by a classic brick surround—offering a perfect retreat for quiet evenings or entertaining guests. The kitchen is both functional and inviting, equipped with a full suite of stainless steel appliances, and corner sink perfectly positioned beneath 2 large corner windows, offering an inviting view of the private backyard and allowing natural light to pour in— making daily routines feel anything but ordinary. The upper level hosts three spacious bedrooms, including a serene primary retreat complete with a private four-piece ensuite and a walk-in closet. A fourth bedroom on the lower level offers flexibility— ideal for guests, a private office, or multigenerational living. The fully developed basement includes a sprawling recreation space, utility area, and extensive storage capacity. Additional features include main-level laundry, updated flooring, a no-smoking, pet-free interior and the large undeveloped lower level with built in cabinets and shelving for all the storage... Everything has been meticulously cared for and is move-in ready. Exterior highlights include a double attached garage with room for four vehicles (garage + driveway), RV parking with 30 AMP power, and a backyard shed equipped with electricity—perfect