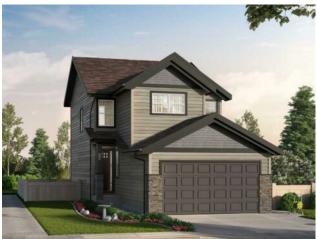

## 358 Corner Glen Way Calgary, Alberta

Heating:

Floors:

Roof:

**Basement:** 

Foundation:

Exterior:

Welcome to 382 Corner Glen Way NE, a stunning Front Drive (110 Model) home located in the highly sought-after community of Cornerstone. With its charming Craftsman elevation and modern features, this brand-new home offers both style and practicality. Key highlights include: Side entry for added convenience. 9' Basement Foundation with a stairwell side window and a welcoming front foyer. Upgraded Level 2 Kitchen, featuring a chimney hood fan, built-in microwave, ceiling-height cabinets with riser panels, extra pot and pan drawers, and a pullout garbage bin. As you step inside, you're greeted by an open layout that includes a versatile office/den space, which can be converted into a bedroom, along with the option of a full bathroom (standard 2-piece bathroom provided). The living area features large windows for ample natural light, a separate dining area, and a spacious kitchen equipped with sleek stainless steel appliances. Upstairs, the home offers 3 generously sized bedrooms, a bonus area, 2 full bathrooms, and a convenient laundry room. The primary bedroom boasts a luxurious 5-piece ensuite and a walk-in closet. The basement is ready for future development, complete with a private side entrance. This thoughtfully designed home is a perfect choice for families looking for comfort and modern living in a vibrant community.